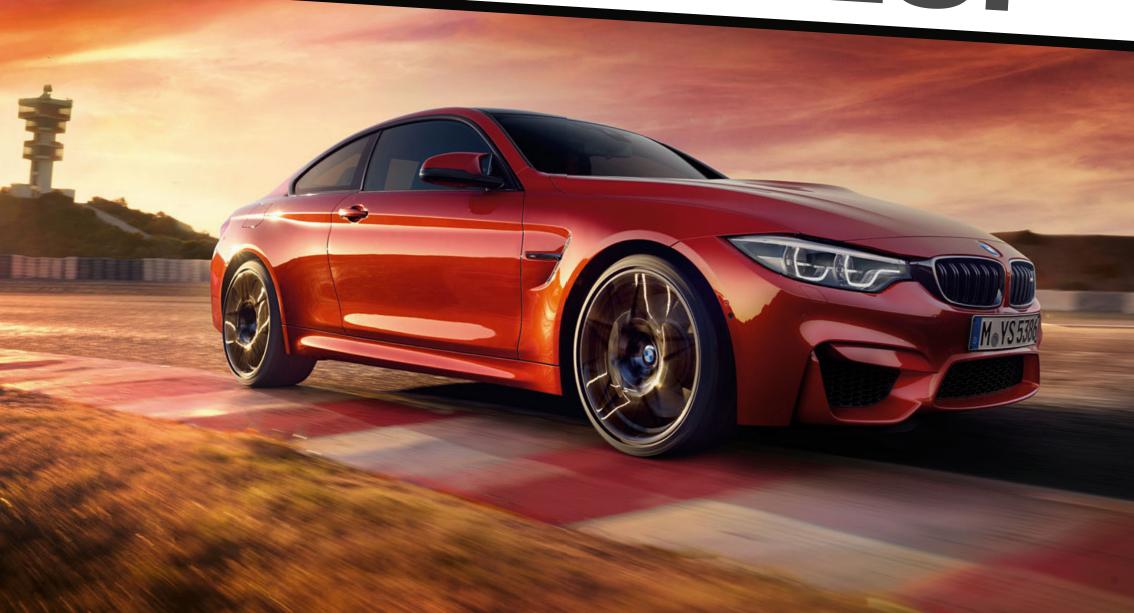

### BMW M4 COUPÉ WITH M COMPETITION PACKAGE:

M TwinPower Turbo in-line six-cylinder petrol engine, 331 kW (450 hp), 20" M light alloy Star-spoke style 666 M wheels, forged, with mixed tyres, Sakhir Orange II metallic exterior colour, seats in Black full Merino leather with contrast stitching in Sakhir Orange, Carbon Fibre interior trim with Black chrome highlight trim.