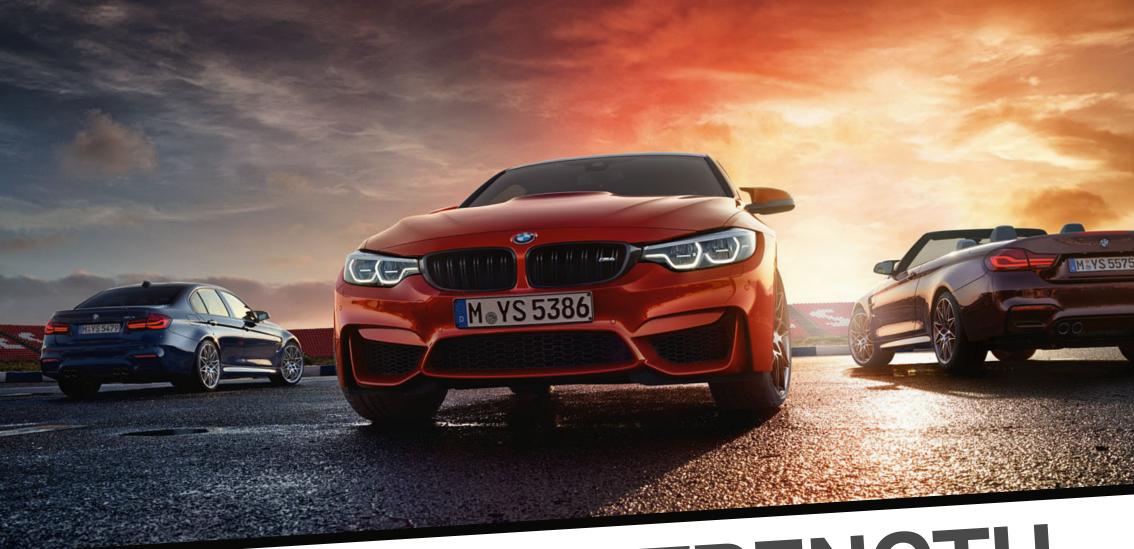

THE NEW
BMW M3 SALOON,
BMW M4 COUPÉ AND
BMW M4 CONVERTIBLE.

### BMW M3 SALOON WITH M COMPETITION PACKAGE:

M TwinPower Turbo in-line six-cylinder petrol engine, 331 kW (450 hp), 20" M light alloy Star-spoke style 666 M wheels, forged, with mixed tyres, Tanzanite Blue metallic exterior colour, seats in Opal White full Merino leather, BMW Individual Piano finish Black interior trim.

### BMW M4 COUPÉ WITH M COMPETITION PACKAGE:

M TwinPower Turbo in-line six-cylinder petrol engine, 331 kW (450 hp), 20" M light alloy Star-spoke style 666 M wheels, forged, with mixed tyres, Sakhir Orange II metallic exterior colour, seats in Black full Merino leather with contrast stitching in Sakhir Orange, Carbon Fibre interior trim with Black chrome highlight trim.

## BMW M4 CONVERTIBLE WITH M COMPETITION PACKAGE:

M TwinPower Turbo in-line six-cylinder petrol engine, 331 kW (450 hp), 20" M light alloy Star-spoke style 666 M wheels, forged, with mixed tyres, Smoky Topaz metallic exterior colour, seats in Silverstone II full Merino leather, BMW Individual Piano finish Black interior trim.