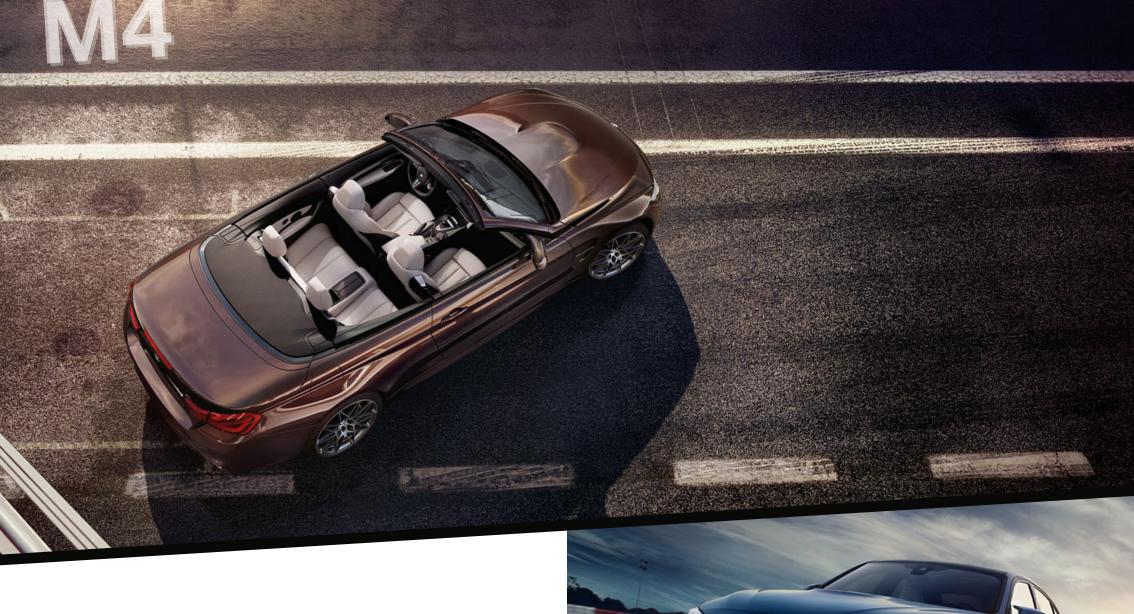

## BMW M4 CONVERTIBLE WITH M COMPETITION PACKAGE:

M TwinPower Turbo in-line six-cylinder petrol engine, 331 kW (450 hp), 20" M light alloy Star-spoke style 666 M wheels, forged, with mixed tyres, Smoky Topaz metallic exterior colour, seats in Silverstone II full Merino leather, BMW Individual Piano finish Black interior trim.